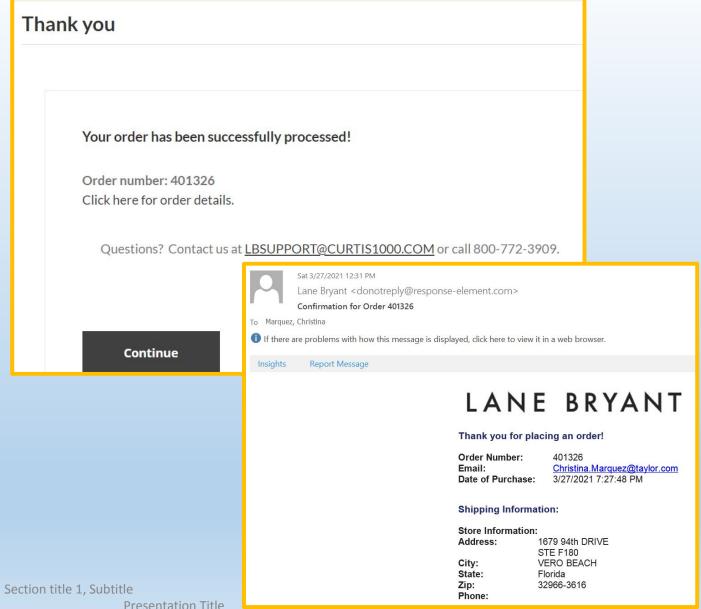

## **Order Placed**

Once the order is placed, you will see a "Thank You" screen which includes the order confirmation number.

You will also receive an email confirmation which contains all of the order details.