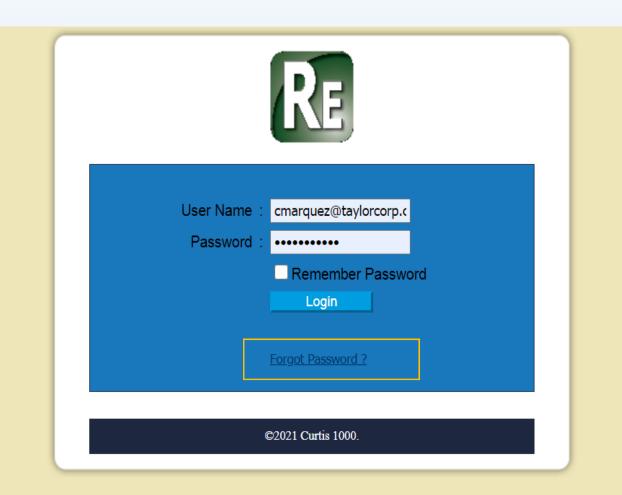

# Log In Page

Store Users can simply enter Their User Name (Email Address) and Password to enter the site.

If you are a returning user and have forgotten your password, use the link provided to have the password reset.