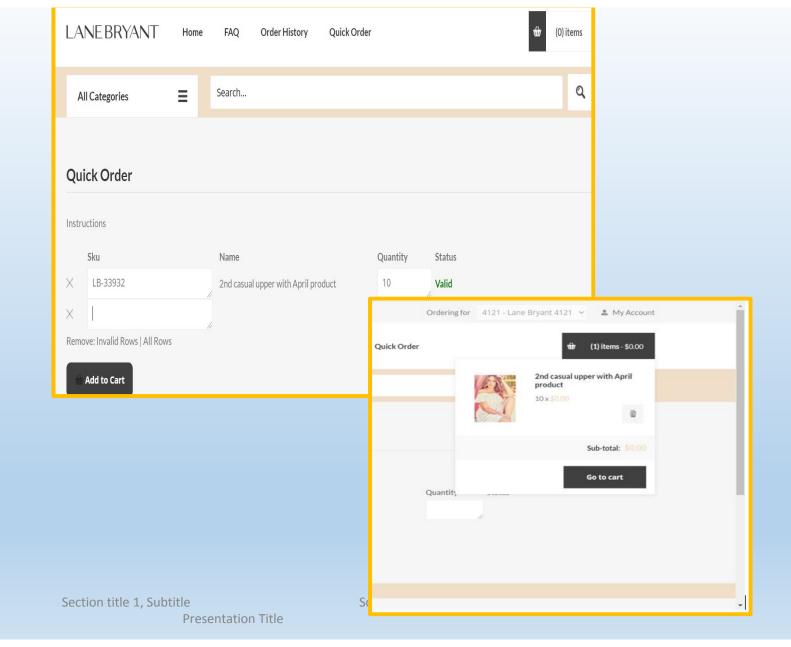

# Quick Order

Quick Order is a helpful tool to submit orders using sku (item) number and quantity.

You would type in sku (item) number tab to quantity and click Add to Cart.

You will see status change to Ordered and your cart will update with quantity.