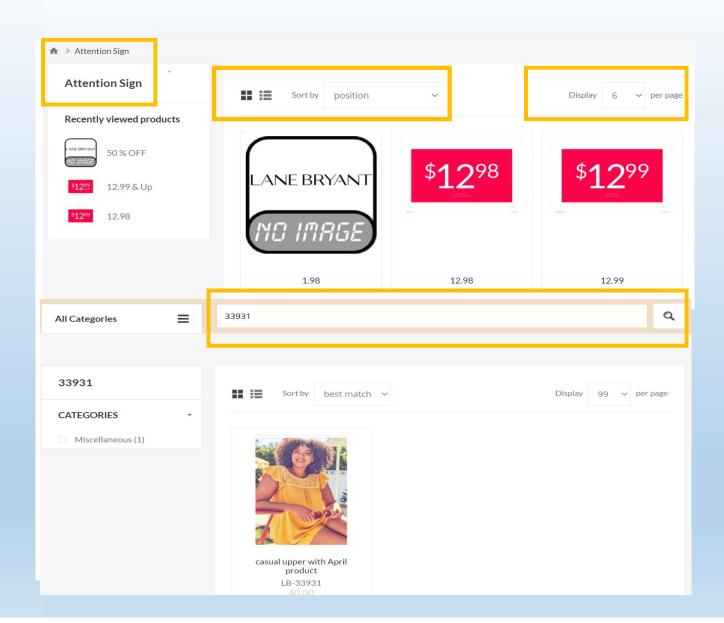

## **Products**

The enhanced product catalog will save you time by reducing clicks to navigate through products and categories.

### **Features include:**

- List/thumbnail Views
- View Larger Images by clicking on thumbnail
- Select Items Per Page
- Type item number in Search field to skip directly to product