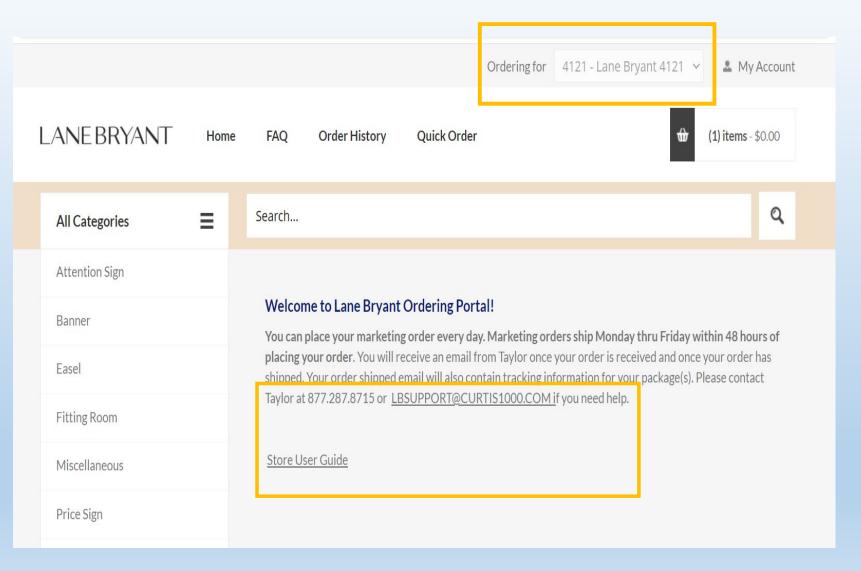

# Welcome Page

Store information will appear at the top of Welcome page.

The main content section of the Welcome Page provides customer service contact and link to user guide.

Users can go directly to browsing for products.