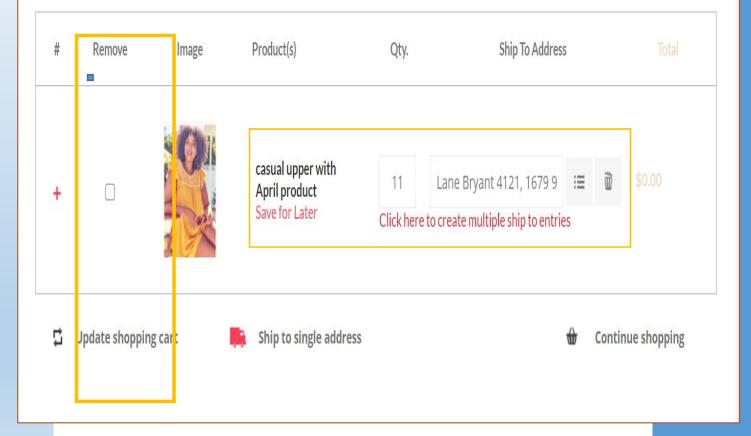

## **Order Review**

The checkout process has been combined to one screen to reduce clicks.

Store address is prefilled.

Update quantity

Delete item(s) or order

You can select to "Save for Later" if you would like to complete checkout at a later date and add to your Saved items.

### Please review the order

Please review the items in the shopping cart, update quantities or delete items if needed and click "Proceed to checkout" when ready.