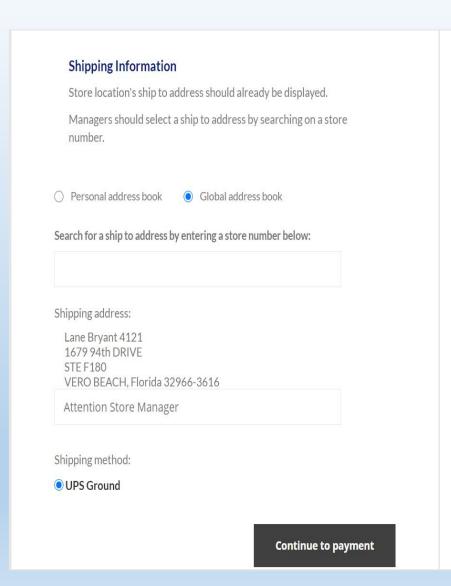

# **Shipping Information**

Store address is prefilled

Default shipping method is UPS Ground.

If information is correct, then click on Continue to Payment

Tax: \$0.00

Total: \$11.17