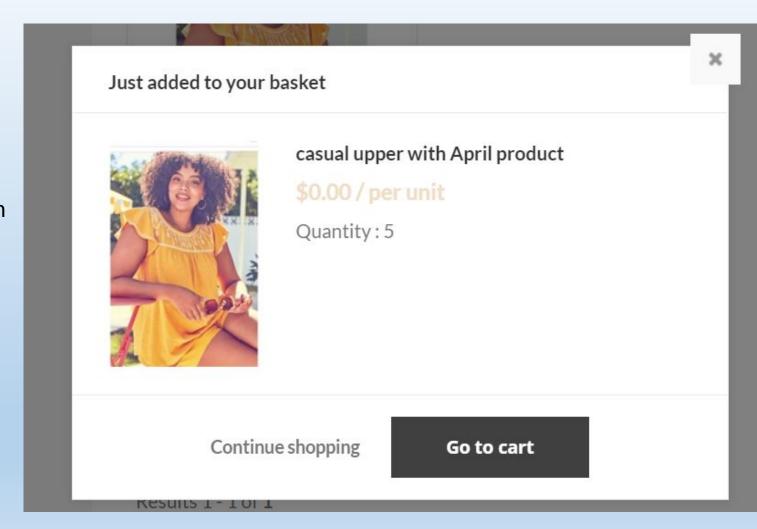

## Added to Cart

A popup screen will appear to notify you that the item has been added to your cart. From here you can select which option you'd prefer.