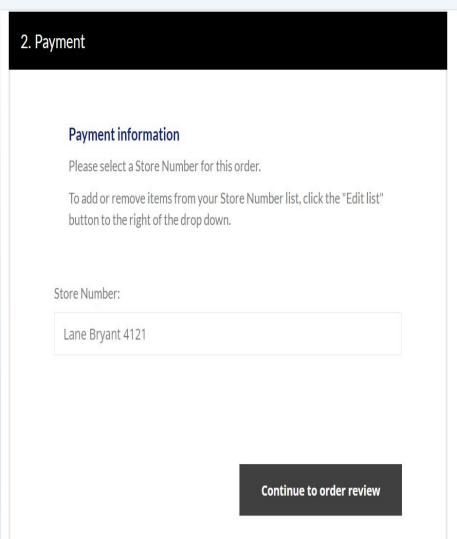

# **Payment**

Option to edit order before submitting order.

Store number is prefilled.

Click Continue to order review